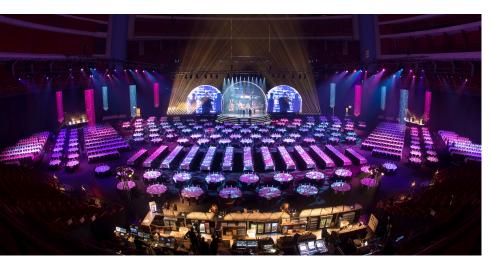

## **Capacity**

- Banquet and party configuration up to 3 500 people
- Banquet och conference up to 2 200 people
- In the round scene up to 15 000 people
- Area incl. removable stands 4 470m<sup>2</sup>