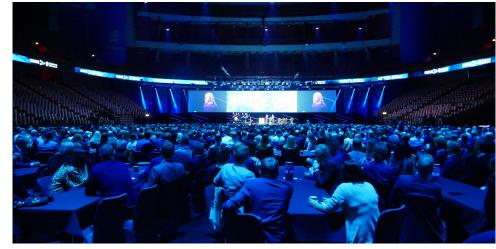

## **Capacity**

- Banquet and party configuration up to 3 500 people
- Banquet och conference up to 2 200 people
- In the round scene up to 15 000 people
- Area incl. removable stands 4 470m<sup>2</sup>