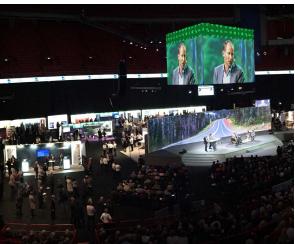

## **Capacity**

- Banquet and party configuration up to 3 500 people
- Banquet och conference up to 2 200 people
- In the round scene up to 15 000 people
- Area incl. removable stands 4 470m<sup>2</sup>