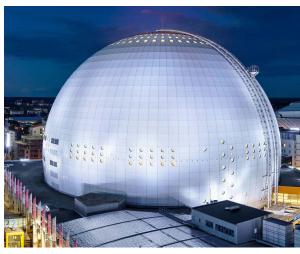

## Avicii Arena

THE HISTORIC ARENA

Opened in 1989, the arena has an audience capacity of 16,000 persons. The world's largest spherical building has hosted everything from private dinners for two, to sold-out concerts with international artists. World championship sporting events, horse shows and global leaders have all appeared here.