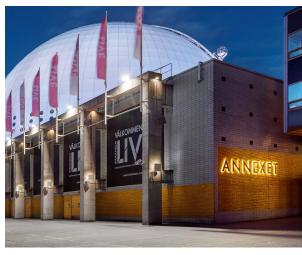

## **Annexet**

WHERE ANYTHING IS POSSIBLE

Annexet has a capacity of approximately 3,000 people depending on configuration and seating layout.

As our most intimate arena, it is the perfect venue for banquets, concerts, dinner shows, galas, AGMs and conferences. Annexet is also an excellent place to hold exhibitions and trade fairs. The arena is often used as a complement to events at the Avicii Arena