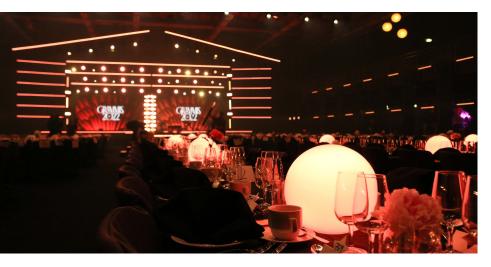

## **Annexet**

WHERE ANYTHING IS POSSIBLE

Annexet has a capacity of approximately 3,000 people depending on configuration and seating layout.

As our most intimate arena, it is the perfect venue for banquets, concerts, dinner shows, galas, AGMs and conferences. Annexet is also an excellent place to hold exhibitions and trade fairs. The arena is often used as a complement to events at the Avicii Arena

## Capacity

- Banquet and party configuration up to 1 600 people
- Conference up to 2 000 people
- Exhibition up to 1000 2000 people
- Area Floor 3, 2 370m<sup>2</sup>
- Area Floor 4 (mezzanie) 710m²