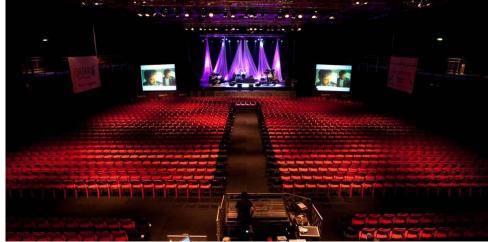

## **Annexet**

WHERE ANYTHING IS POSSIBLE

Annexet has a capacity of approximately 3,000 people depending on configuration and seating layout.

As our most intimate arena, it is the perfect venue for banquets, concerts, dinner shows, galas, AGMs and conferences. Annexet is also an excellent place to hold exhibitions and trade fairs. The arena is often used as a complement to events at the Avicii Arena

## Capacity

- Banquet and party configuration up to 1 600 people
- Conference up to 2 000 people
- Exhibition up to 1000 2000 people
- Area Floor 3, 2 370m<sup>2</sup>
- Area Floor 4 (mezzanie) 710m²