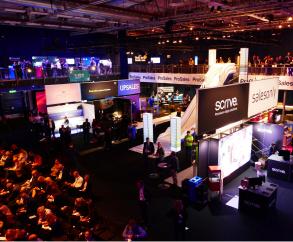

## Capacity

- Banquet and party configuration up to 1 600 people
- Conference up to 2 000 people
- Exhibition up to 1000 2000 people
- Area Floor 3, 2 370m<sup>2</sup>
- Area Floor 4 (mezzanie) 710m²