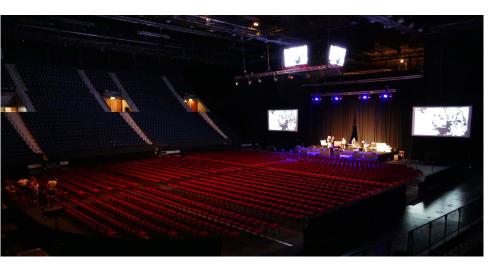

MULTIARENAN

Opened in 1955 and covered with a new roof in 1962, Hovet was totally refurbished in 2002 and has an audience capacity of 8,300. A temple for ice hockey, the arena also offers great possibilities for corporate events, concerts and gatherings of all kinds.

## Capacity

- Banquet and party configuration up to 1 500 people
- Hovets Hylla banquet up to 260 people
- Conference up to 7 000 people, of which 1 600 parquet
- Area within the rink board 1 737m<sup>2</sup>.
- Area without the rink board 2 640m<sup>2</sup>