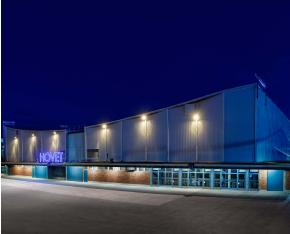

MULTIARENAN

Opened in 1955 and covered with a new roof in 1962, Hovet was totally refurbished in 2002 and has an audience capacity of 8,300. A temple for ice hockey, the arena also offers great possibilities for corporate events, concerts and gatherings of all kinds.