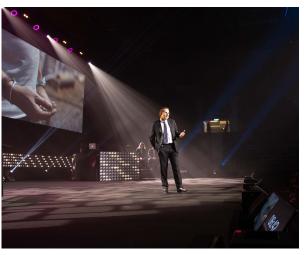

MULTIARENAN

Opened in 1955 and covered with a new roof in 1962, Hovet was totally refurbished in 2002 and has an audience capacity of 8,300. A temple for ice hockey, the arena also offers great possibilities for corporate events, concerts and gatherings of all kinds.