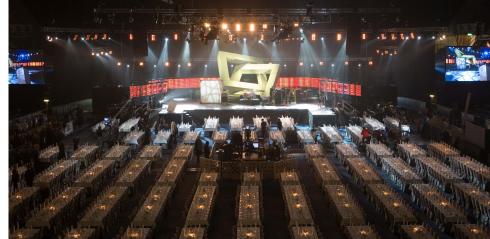

## Capacity

- Banquet and party configuration up to 1 500 people
- Hovets Hylla banquet up to 260 people
- Conference up to 7 000 people, of which 1 600 parquet
- Area within the rink board 1 737m<sup>2</sup>.
- Area without the rink board 2 640m<sup>2</sup>