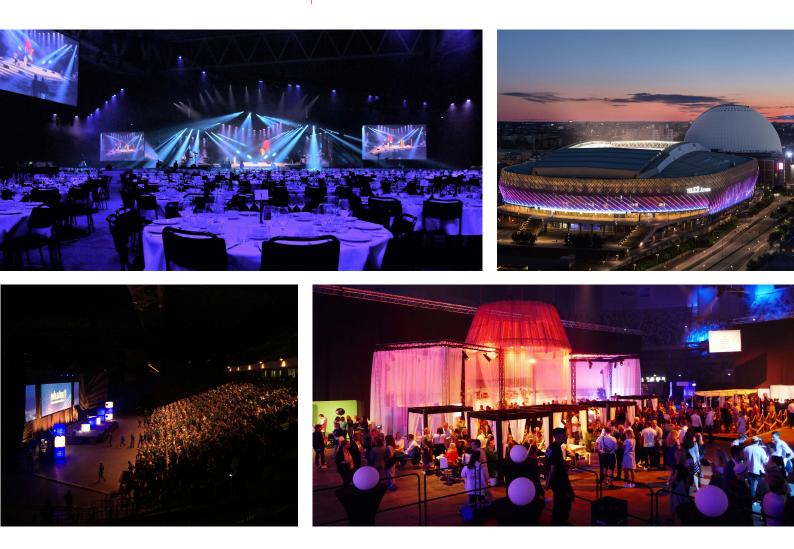

THE PRIZE WINNER

The Tele2 Arena is the most modern Stadium in Sweden an arena designed to meet future environmental needs and the demands of our visitors. An arena for everything from soccer and bandy games to stadium concerts. An arena for the fans, where everyone can feel at home.

## Capacity

- Banquet and party configuration 5 000 people
- Conference, banquet and exhibition 2 500 - 3000 people
- Seated conference 25 000 people, of which 8 000 parquet
- Area 10 000m<sup>2</sup>, and another 500m<sup>2</sup> with emovable stands